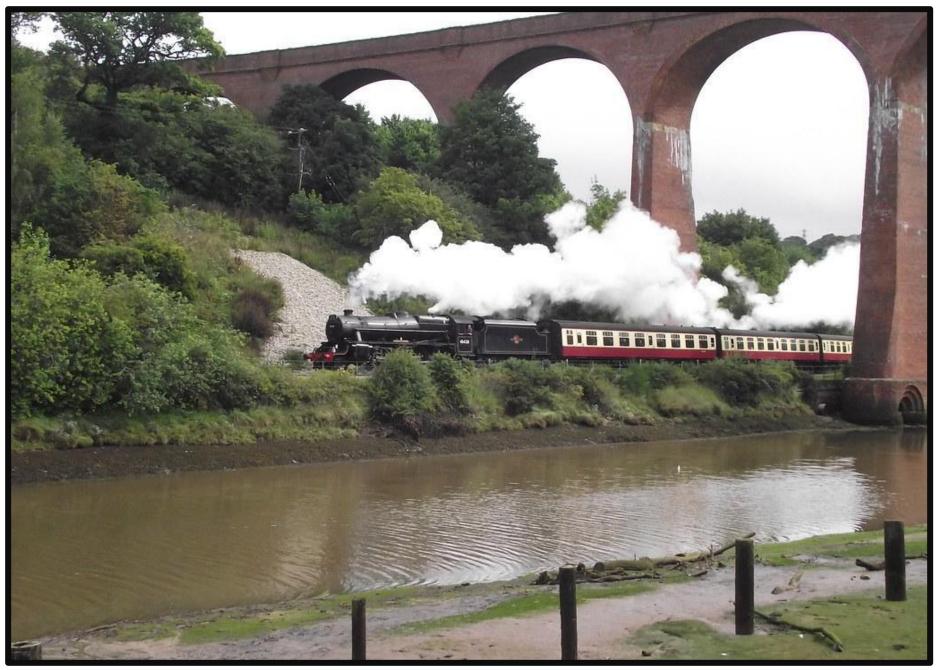

#### Steam to the Coast

Take a trip on the North Yorkshire Moors Steam Railway to Whitby, have fish and chips for lunch, spend time on the beach and finish with a boat tour.