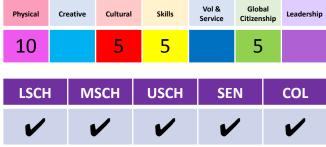

#### Videogames & Ice Skating

Visit the National Video Game Museum in Sheffield and then hit the ice!