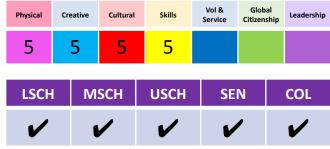

#### **York Attractions**

See York's attractions including Jorvik, the Chocolate Story and the Dungeons