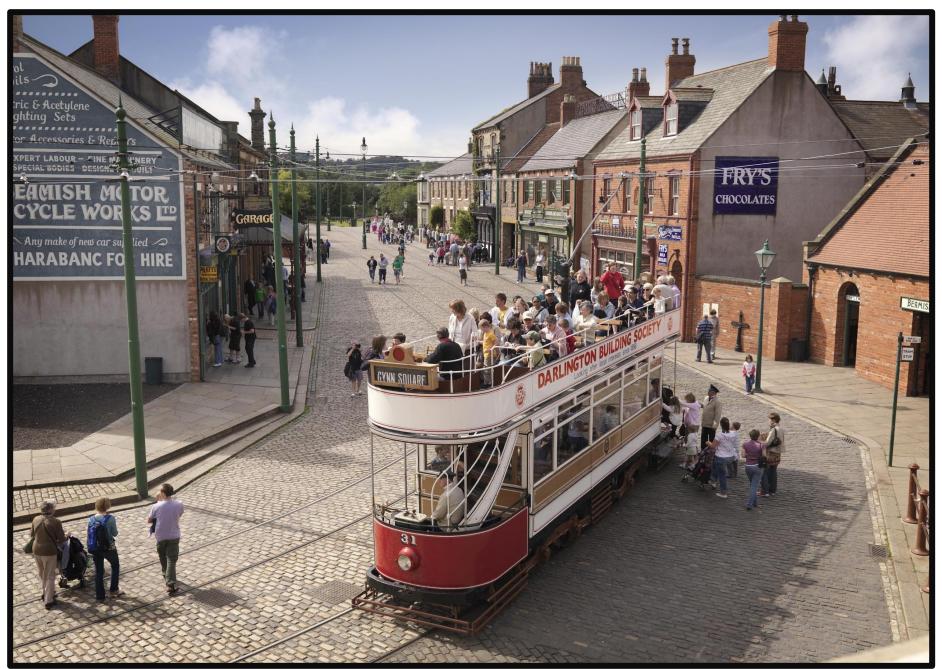

#### Beamish

Step back in time and explore the pit village, farms, railways and trams of old England.