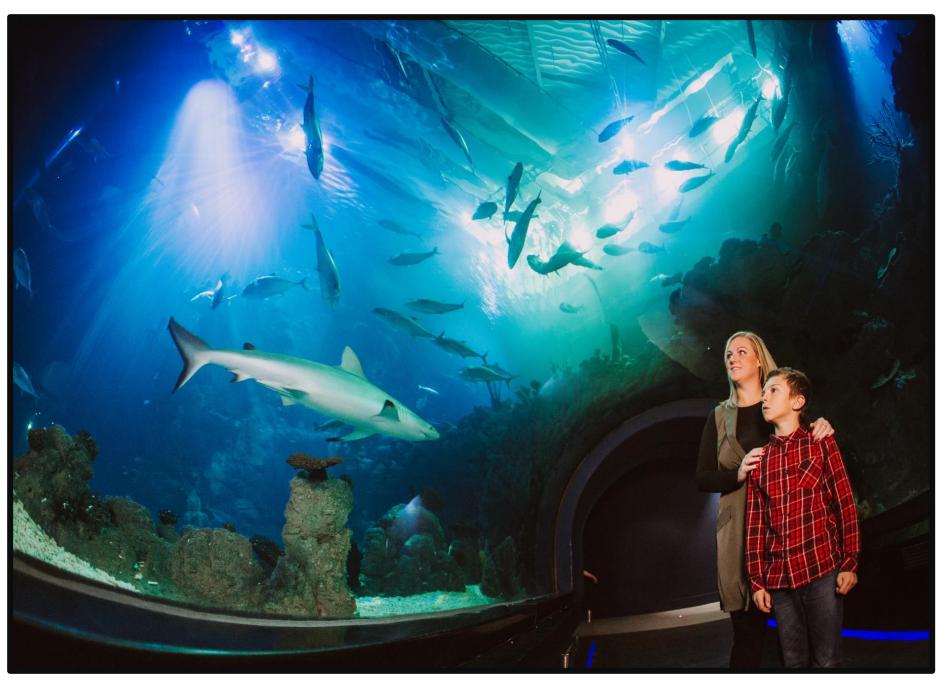

#### The Deep & Spurn Head Point

Visit the Deep in Hull before walking down Spurn Point to see some wildlife (and a lot of ships!)