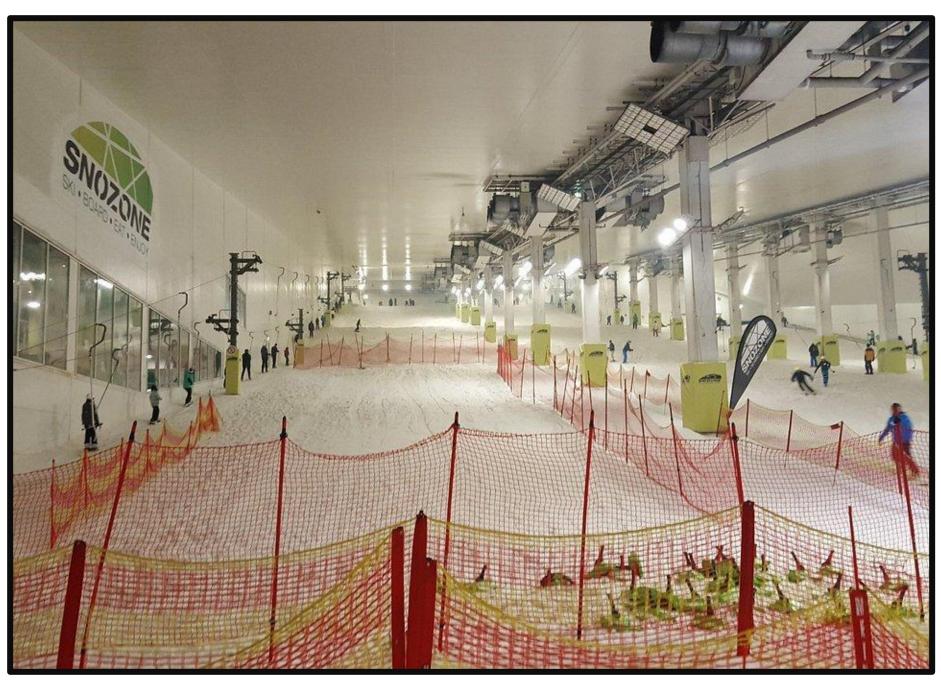

#### Snozone

Have some winter fun including sledging, snowboarding and sledging!