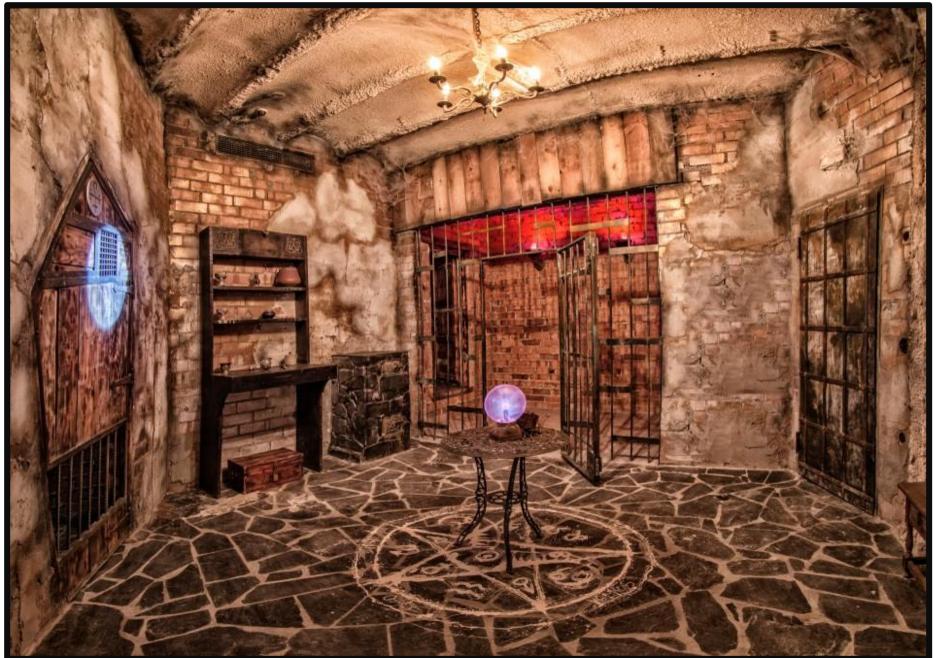

#### House Captains' Escape

Time for the new House Captains to bond (by getting locked in a room together!)