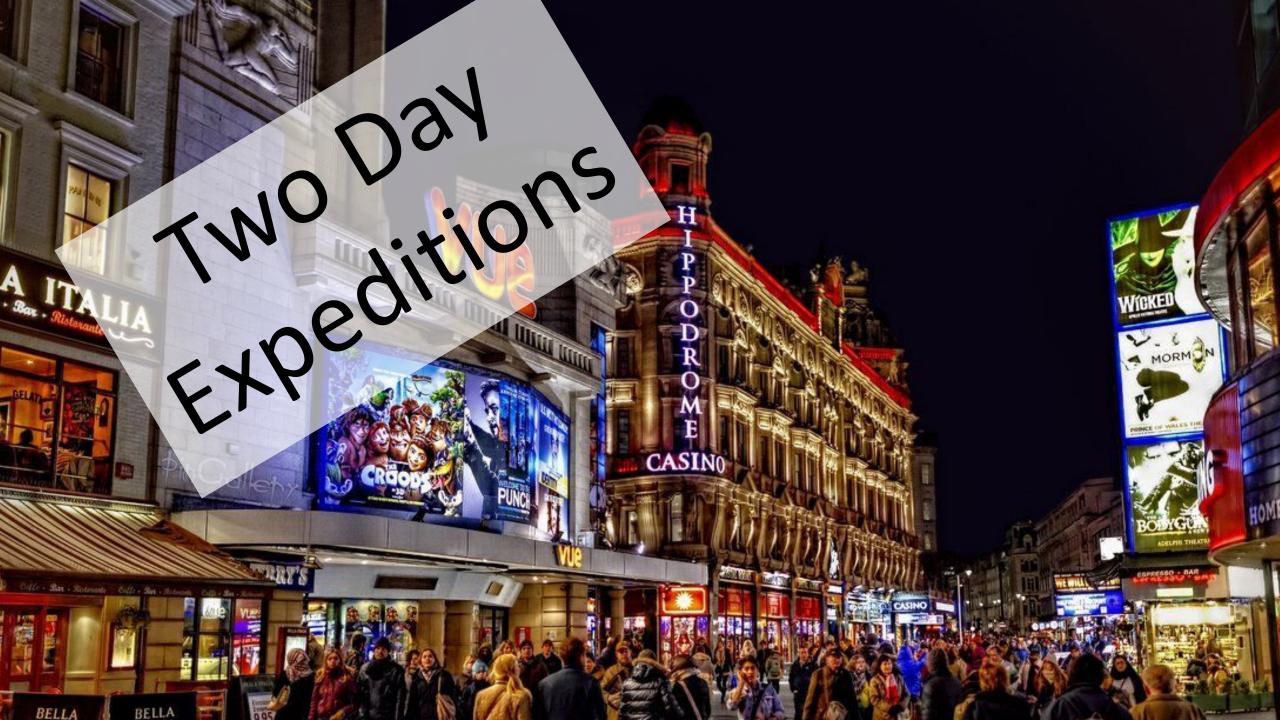

# **Expeditions Days** 2024

Wednesday 3<sup>rd</sup> July & Thursday 4<sup>th</sup> July At the end of term we are giving you the chance to unwind, experience new things and spend some time with your friends.