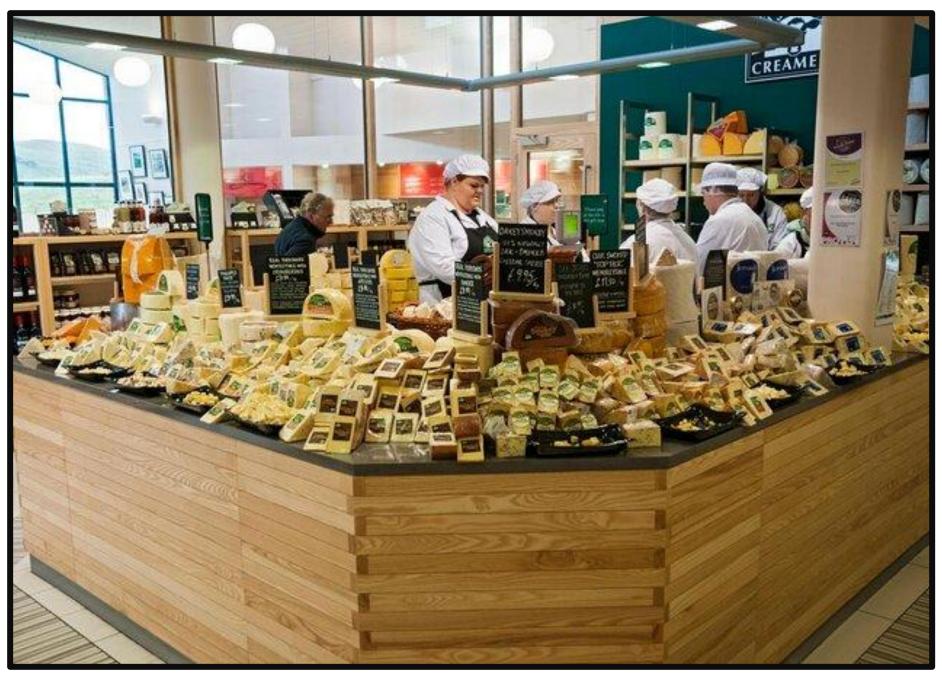

#### More Caves Grommit?

Visit the Wensleydale Creamery and find out how the cheese is made (and taste it)! Then we go into the dales to go down a stunning show cave.