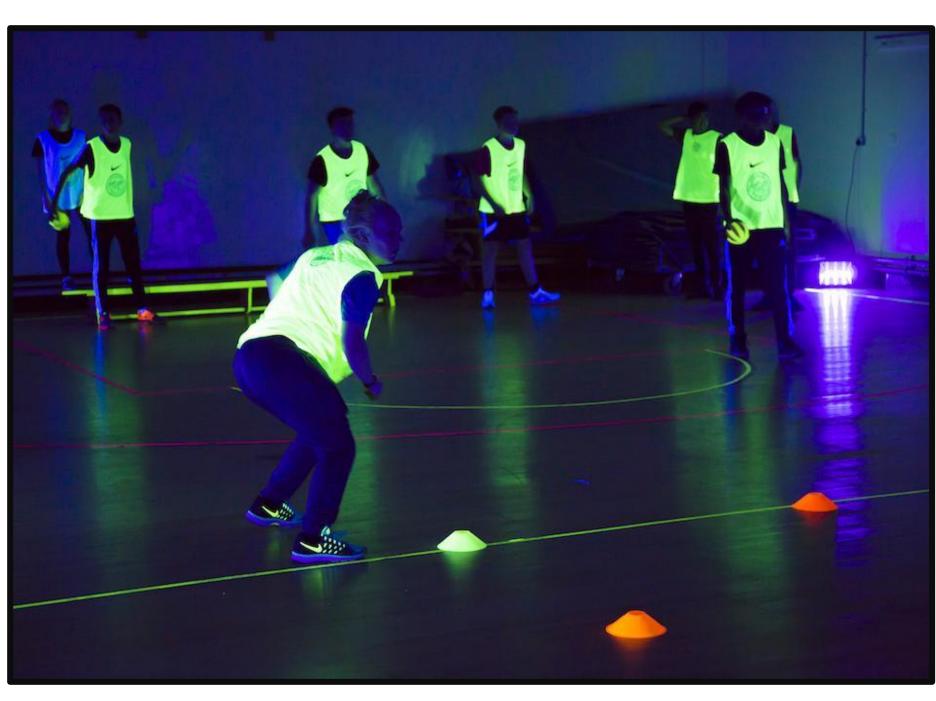

#### Footgolf, Zorbing and Glow Sports

Play a round of Footgolf, then get yourself into a giant bubble for a few games, then enjoy a game of dodgeball in the dark!