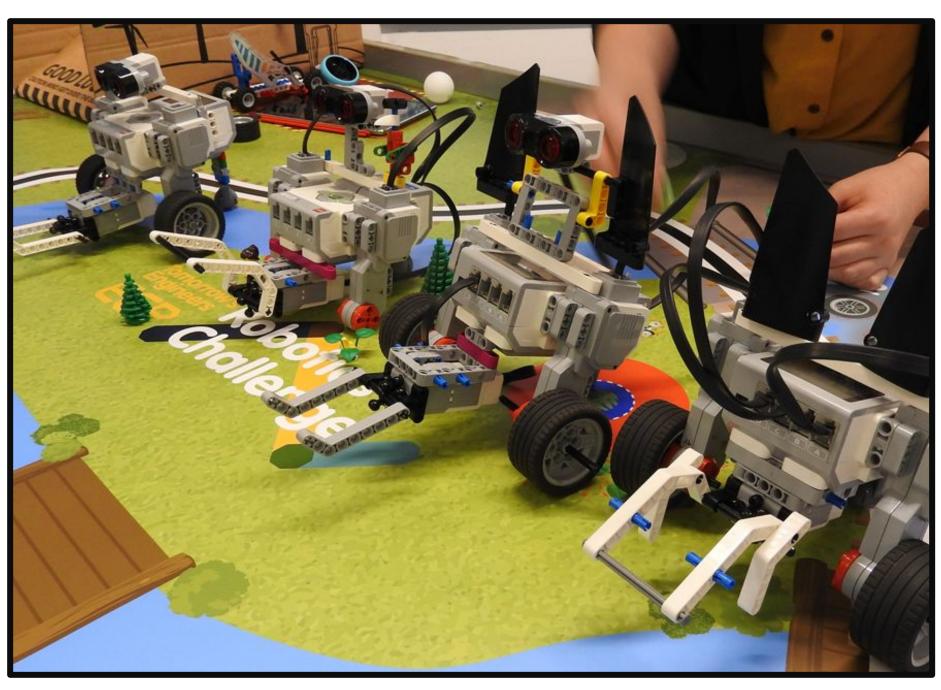

#### STEM Challenge

Take part in an engineering challenge.

| Physical | Creative | Cultural | Skills | Vol &<br>Service | Global<br>Citizenship | Leadership |
|----------|----------|----------|--------|------------------|-----------------------|------------|
|          | 5        | 5        | 10     |                  |                       |            |
| LSCH     | I M      | SCH      | USCH   | SE               | N                     | COL        |
|          |          |          | V      |                  |                       |            |