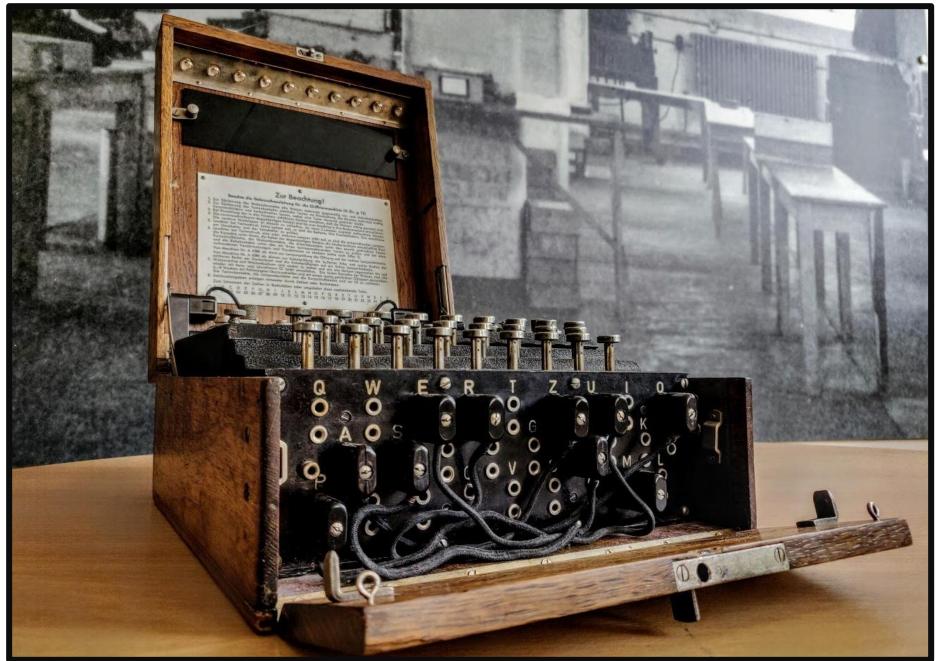

#### **Bletchley Park**

Visit the site of Alan Turing's code breaking as well as the National Computing Museum