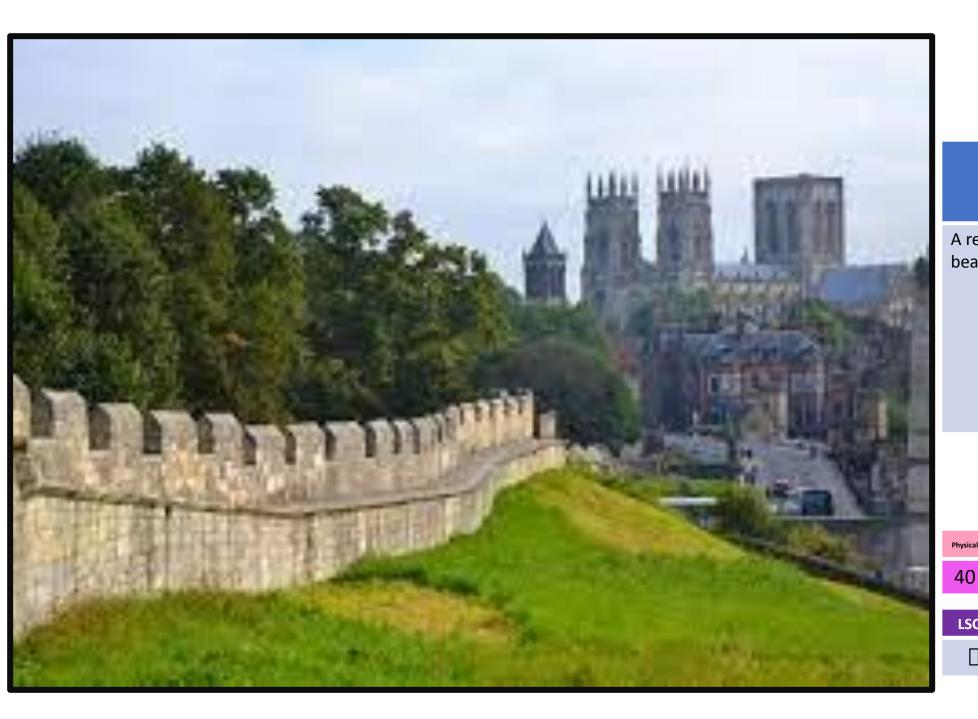

#### YorKits Workshop

YorKits will be coming into school to run a workshop where you can help make their reusable sanitary products, which are then given to girls in need.